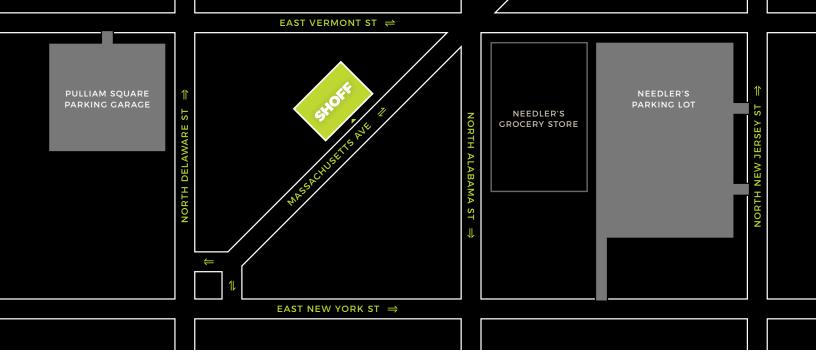

## WHERE TO PARK

Metered parking is available in front of our office on Mass Ave and nearby adjacent streets. All parking meters accept debit and credit cards, or you can download the Parkmobile app to manage your payment remotely.

We also recommend the Pulliam Square Parking Garage on the corner of Delaware and Vermont streets - or, if it's a short visit, parking is free for Borshoff guests for up to two hours in the Needler's grocery store parking lot.

## WHERE TO GO

We are located in the Marott Center building at 342 Mass Ave, on the 5th floor, directly above Garden Table restaurant.

When you arrive, please call or text your Borshoff representative and someone will greet you at the street-level doors and escort you to our office.